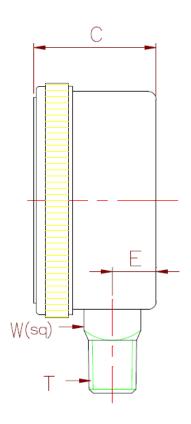

## A\*NOMINAL SIZE

| 3-1/2" | WEIGHT | KEY | A*    | В     | С     | Е    | Т | W    |
|--------|--------|-----|-------|-------|-------|------|---|------|
|        |        | mm  | 97.8  | 74.6  | 30.2  | 10.4 |   | 14.0 |
|        |        | in  | 3.850 | 2.937 | 1.188 | .409 |   | .551 |

(DIMENSION CHANGE ALL RIGHTS RESERVED. BY AK.)