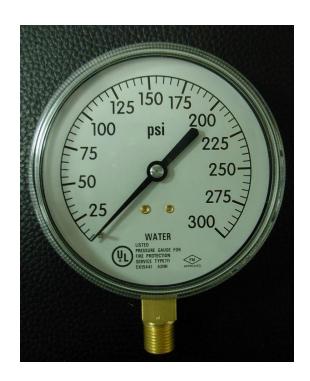

# Sprinkler System Gauge Copper Alloy Wetted Parts

Type: 711

# **Application**

The AmeKai Sprinkler gauges are approved by the Factory Mutual System and are listed by the UL for use on wet or dry sprinkler system.

#### Size

3.5"

## **Accuracy**

+/- 3-2-3% of Span

# Ranges

0~300psi 0~80 retarded to 250psi

## Connection

Material: Copper alloy Lower mount (LM) 1/4"NPT

## Dial

Aluminum, white background with black markings

## **Pointer**

Aluminum, black finish

### Case

ABS, black finish