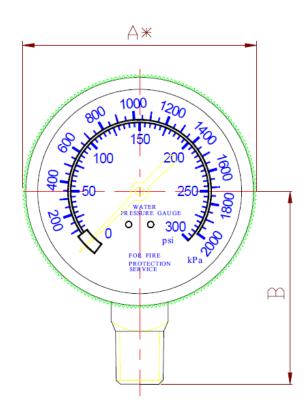

# Ranges

0~300psi 0~80 retarded to 250psi

## Dial

Aluminum, white background with black markings

## **Pointer**

Aluminum, black finish

## A\*NOMINAL SIZE

| 3-1/2" | WEIGHT | KEY | A*    | В     | С     | Е    | Т | W    |
|--------|--------|-----|-------|-------|-------|------|---|------|
|        |        | mm  | 97.8  | 74.6  | 30.2  | 10.4 |   | 14.0 |
|        |        | in  | 3.850 | 2.937 | 1.188 | .409 |   | .551 |